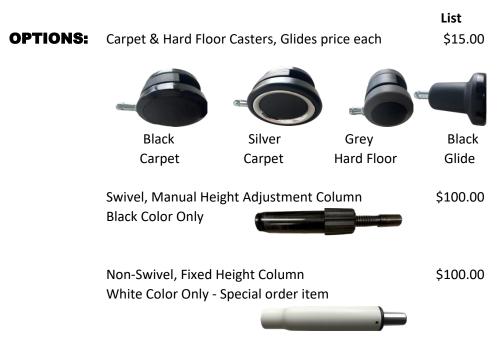

List       |
|------|--------------------------------------------------------------------------------------------------------------------------------------|------------|
|      | Joe High Back - Nappa Upholstery<br>Carbon Black, Cloud White, Charcoal Blue<br>Chestnut Brown                                       | \$1,295.00 |
|      | Joe Mid Back - Nappa Upholstery<br>Carbon Black, Cloud White, Charcoal Blue<br>Chestnut Brown                                        | \$1,215.00 |
|      | Joe Side Arm Chair - Nappa Upholstery<br>Carbon Black, Cloud White,<br>Charcoal Blue, Chestnut Brown<br>Side Chair On Glides No Tilt | \$1,235.00 |
|      | Joe Stool - Nappa Upholstery<br>Carbon Black, Cloud White,<br>▶ Charcoal Blue, Chestnut Brown                                        | \$1,375.00 |



Individual parts are subject to additional shipping charges, when ordered separately.

#### Description Item

| Arlo Side Chair<br>100% Italian Top Grain Leather<br>304 Stainless Steel frame. Black Leather       | \$2,140.00         |
|-----------------------------------------------------------------------------------------------------|--------------------|
| The Who Side Chair - Chrome<br>Ship 2 per carton only-Cushion not included                          | \$645.00           |
| The Who Side Chair - 304 Stainless Steel Special order only. MOQ 4 pcs                              | \$1,275.00         |
| The Who Medium Stool - Chrome<br>Ship 2 per carton only-Cushion not included                        | \$705.00           |
| The Who High Stool - Chrome<br>Ship 2 per carton only-Cushion